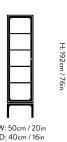

Trace SC87-SC88

Space Copenhagen
2023

## **VERSO**





# Trace SC87 Space Copenhagen 2023

### Product category

Cabinet

### Environment

Indoor

### Materials

Solid oak and oak veneer, glass paneled doors, solid brass knobs and hinges for Oak and bronzed steel knobs and bronzed brass hinges for Dark stained oak.

### Production process

The cabinet and shelves are made of MDF boards, cut to size and covered in an oak veneer, then treated with water based clear or dark stained lacquer. The doors are made of milled solid oak and tempered glass.

### Wood finishes

Oak: Brass hinges & brass knobs

Dark stained oak: Bronzed brass hinges & bronzed steel knobs

### Certifications

FSC Mix 70%

### Dimensions

H: 192cm / 76in, W: 50cm / 20in, D: 40cm / 16in

### Packaging dimensions

H: 210cm / 83in, W: 68cm / 27in, D: 80cm / 32in

### Colli qua