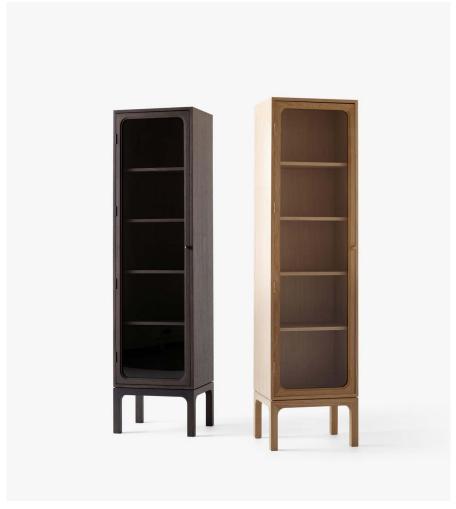

# Trace SC87 Space Copenhagen 2023

### Materials

Solid oak and oak veneer, glass paneled doors, solid brass knobs and hinges for Oak and bronzed steel knobs and bronzed brass hinges for Dark stained oak.

### Production process

The cabinet and shelves are made of MDF boards, cut to size and covered in an oak veneer, then treated with water based clear or dark stained lacquer. The doors are made of milled solid oak and tempered glass.

### Wood finishes

Oak: Brass hinges & brass knobs

Dark stained oak: Bronzed brass hinges & bronzed steel knobs

# Trace SC88 Space Copenhagen

2023

### Materials

Solid oak and oak veneer, glass paneled doors, solid brass knobs and hinges for Oak and bronzed steel knobs and bronzed brass hinges for Dark