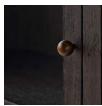

### Materials

Solid oak and oak veneer, glass paneled doors, solid brass knobs and hinges for Oak and bronzed steel knobs and bronzed brass hinges for Dark stained oak.

### Wood finishes

Oak: Brass hinges & brass knobs

Dark stained oak: Bronzed brass hinges & bronzed steel knobs