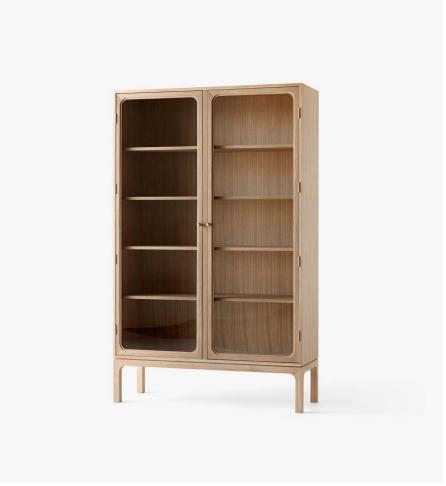

# Trace SC87 Space Copenhagen 2023

### Product category

Cabinet

### Materials

Solid oak and oak veneer, glass paneled doors, solid brass knobs and hinges for Oak and bronzed steel knobs and bronzed brass hinges for Dark stained oak.

### Production process

The cabinet and shelves are made of MDF boards, cut to size and covered in an oak veneer, then treated with water based clear or dark stained lacquer. The doors are made of milled solid oak and tempered glass.

### Dimensions

H: 192cm / 76in, W: 50cm / 20in, D: 40cm / 16in