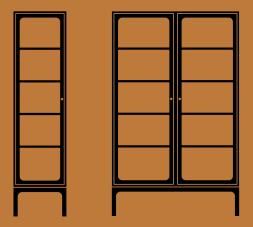

# Trace SC87 Space Copenhagen 2023

### Product category

Cabinet

### Materials

Solid oak and oak veneer, glass paneled doors, solid brass knobs and hinges for Oak and bronzed steel knobs and bronzed brass hinges for Dark stained oak.

### Production process

The cabinet and shelves are made of MDF boards, cut to size and covered in an oak veneer, then treated with water based clear or dark stained lacquer. The doors are made of milled solid oak and tempered glass.

### Dimensions

H: 192cm / 76in, W: 50cm / 20in, D: 40cm / 16in

# Trace SC88 Space Copenhagen

2023

### Materials

Solid oak and oak veneer, glass paneled doors, solid brass knobs and hinges for Oak and bronzed steel knobs and bronzed brass hinges for Dark

### **Dimensions**

H: 192cm / 76in, W: 120cm / 47in, D: 40cm / 16in