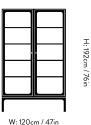

### **Dimensions**

H: 192cm / 76in, W: 120cm / 47in, D: 40cm / 16in

### Packaging dimensions

H: 210cm / 83in, W: 128cm / 50in, D: 80cm / 32in