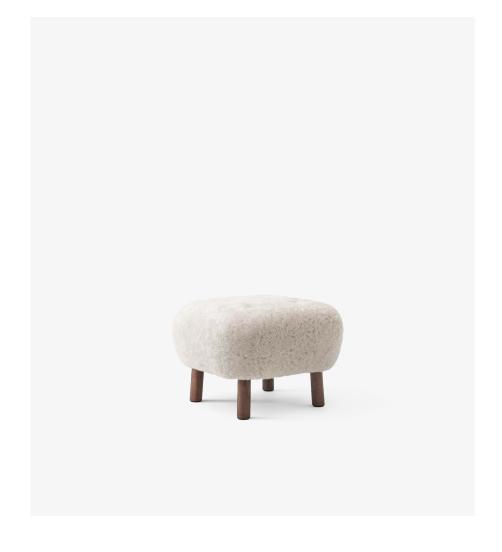

# Pouf ATD1 &Tradition 2020

#### Material

Wood, HR foam, polyester wadding, fabric upholstery

#### Production process

The frame is made from solid beech and plywood and subsequently covered in HR foam and polyester wadding. The solid wood legs are turned and CNC milled.