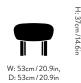

Pouf ATD1 &Tradition 2020

# **VERSO**





# Pouf ATD1 &Tradition 2020

#### Product category

Pouf

#### Environment

Indoor

#### Material

Wood, HR foam, polyester wadding, fabric upholstery

#### Production process

The frame is made from solid beech and plywood and subsequently covered in HR foam and polyester wadding. The solid wood legs are turned and CNC milled.

#### Leg finishes

Oiled oak or Oiled walnut.

#### Upholstery

Available in a variety of fabrics and COM

#### Gliders

Felt fliders are installed as standard.

#### Dimensions

H: 37cm/14.6in, W: 53cm/20.9in, D: 53cm/20.9in

#### Weight

Product: 5.1 kg / Incl. packaging: 6.8 kg

### Packaging dimensions

L: 52cm/20.8in, H: 40cm/16in, D: 52cm/20.8in

## COM - Material Consumption

1 meter based on 140cm roll. COM must be approved by &Tradition to ensure suitabi