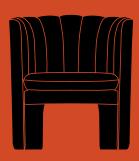

Loafer SC23
Space Copenhagen
2018

# Loafer SC23 Space Copenhagen 2018

# Product category

Lounge chair

## Material

Wood, HR foam, polyester wadding, fabric and leather upholstery, black base

### **Dimensions**

H: 75cm / 29.5in, W: 70cm / 27.5in, D: 67cm / 26.4in, Seat h: 42cm/16.5in, Seating d: 48cm / 18.9in