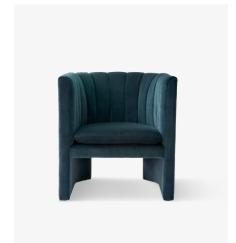

Loafer SC23
Space Copenhagen
2018

# Loafer SC23 Space Copenhagen 2018

# Product category

Lounge chair

### **Dimensions**

H: 75cm / 29.5in, W: 70cm / 27.5in, D: 67cm / 26.4in, Seat h: 42cm/16.5in, Seating d: 48cm / 18.9in