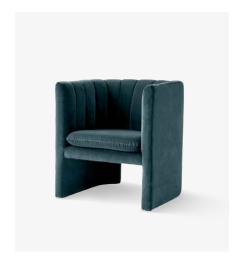

Loafer SC23
Space Copenhagen
2018

# Loafer SC23 Space Copenhagen 2018

# Product category

Lounge chair

## Material

Wood, HR foam, polyester wadding, fabric and leather upholstery, black base