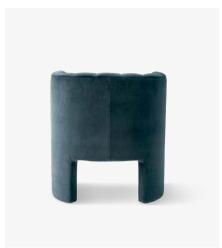

Loafer SC23
Space Copenhagen
2018

# Loafer SC23 Space Copenhagen 2018

# Product category

Lounge chair

## Material

Wood, HR foam, polyester wadding, fabric and leather upholstery, black base