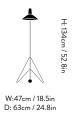

## **Production process**

The shade is spun from a single piece of aluminum. The base is made from bend steel tubes and welded together. The lamp is laquered in a satin matt finish.

Dimensions H: 134 cm / 52.8in; B: 47 cm / 18.5in, D: 63 cm / 24.8in