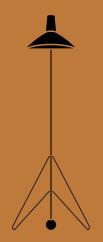

## Tripod <sup>HM8</sup> Hvidt & Mølgaard 1953

**Product category** Floor lamp

Environment Indoor

Material

Lacquered metal shade and base, lacquered brass, 2 meter fabric cord with on/off switch.

## **Production process**

The shade is spun from a single piece of aluminum. The base is made from bend steel tubes and welded together. The lamp is laquered in a satin matt finish.

Dimensions H: 134 cm / 52.8in; B: 47 cm / 18.5in, D: 63 cm / 24.8in