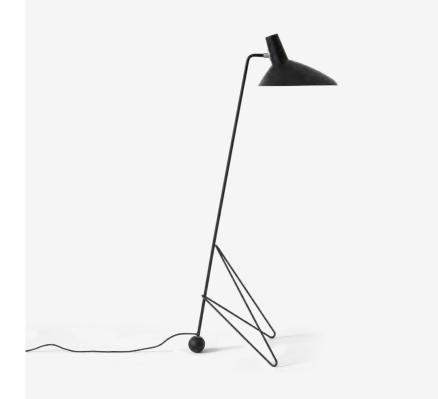

Tripod <sup>HM8</sup> Hvidt & Mølgaard 1953

Product Fact Sheet

## Tripod <sup>HM8</sup> Hvidt & Mølgaard 1953

**Product category** Floor lamp

Environment Indoor

Material

Lacquered metal shade and base, lacquered brass, 2 meter fabric cord with on/off switch.

## **Production process**

The shade is spun from a single piece of aluminum. The base is made from bend steel tubes and welded together. The lamp is laquered in a satin matt finish.

Dimensions H: 134 cm / 52.8in; B: 47 cm / 18.5in, D: 63 cm / 24.8in

**Packaging dimensions** H: 147 cm / 57.9in, W: 52 cm / 20.5in, D: 58 cm / 22.8in

Colli quantity 1

Weight Product: 5.3 kg/Incl. packaging: 16 kg.

**Voltage** 220-240V - 50Hz.

Light source E27 Max 60 Watt. Bulb is not included.