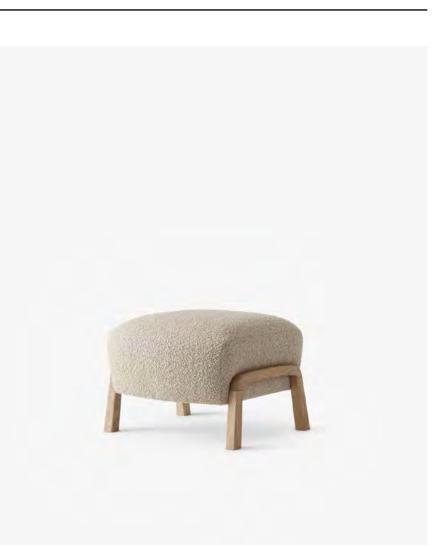

## Wulff Pouf ATD3 &Tradition 2022

**Environment** Indoor

Material Oiled wood, HR foam, polyester wadding, fabric upholstery.

## **Production process**

The frame is made from solid beech and plywood and subsequently covered in HR foam and polyester wadding. The solid wood legs are turned and CNC milled.

Leg finishes Oiled oak or Oiled walnut.

**Upholstery** Available in a variety of fabrics and COM.

**Gliders** Felt gliders are installed as standard.

Dimensions H: 39cm / 15.3in, W: 58cm / 22.8in, D: 53cm / 20.9in.

Weight Product: 6.7kg / Incl. packaging: 8.5kg