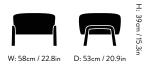

**Upholstery** Available in a variety of fabrics and COM.

**Gliders** Felt gliders are installed as standard.

Dimensions H: 39cm / 15.3in, W: 58cm / 22.8in, D: 53cm / 20.9in.

Weight Product: 6.7kg / Incl. packaging: 8.5kg