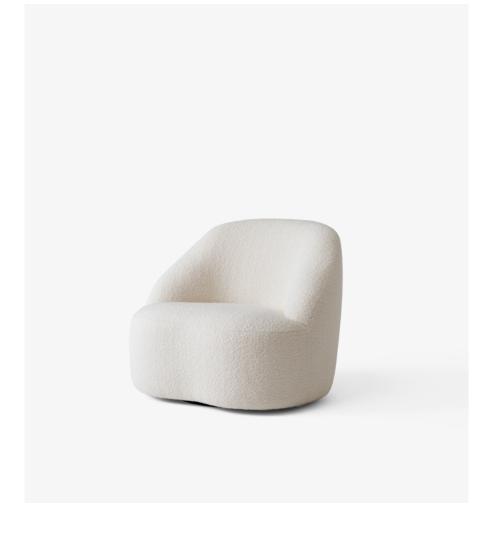

## Margas LC2 Louise Liljencrantz 2022

#### Product category

Lounge chair

#### Materials

Wood, HR foam, polyester wadding, fabric upholstery.

#### **Production process**

The frame is made from solid beech and plywood and subsequently covered in HR foam and polyester wadding. Swivel base w. return function.

#### Dimensions

H: 77cm/30.3in, L: 90cm/35.4in, D: 87cm/34.3in, Seating H: 42cm/16.5in.

Packaging dimensions H: 97cm / 38.2in, W: 97cm / 38.2in, D: 81cm / 31.9in