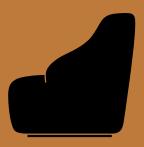

#### Product category

Lounge chair

#### Environment

Indoor

#### Materials

Wood, HR foam, polyester wadding, fabric upholstery.

#### **Production process**

The frame is made from solid beech and plywood and subsequently covered in HR foam and polyester wadding. Swivel base w. return function.