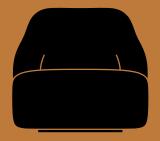

#### Product category

Lounge chair

#### Environment

Indoor

#### Materials

Wood, HR foam, polyester wadding, fabric upholstery.

#### **Production process**

The frame is made from solid beech and plywood and subsequently covered in HR foam and polyester wadding. Swivel base w. return function.