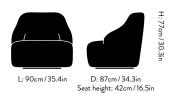

#### Dimensions

H: 77cm/30.3in, L: 90cm/35.4in, D: 87cm/34.3in, Seating H: 42cm/16.5in.

Packaging dimensions H: 97cm / 38.2in, W: 97cm / 38.2in, D: 81cm / 31.9in