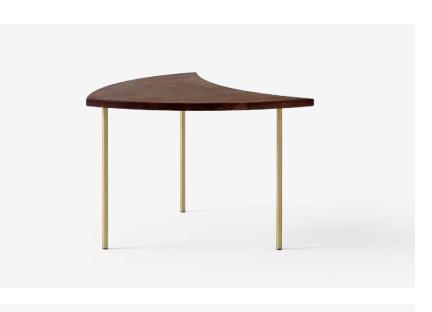

Pinwheel <sup>HM7</sup> Hvidt & Mølgaard 1953

Product Fact Sheet

Product category Coffee table

Environment Indoor

Material Solid wood, Brass, Stainless Steel

Production process The table top is milled from solid wood and the legs are made from Brass or Stainless Steel.

## Pinwheel HM7 Hvidt & Mølgaard 1953

Steel