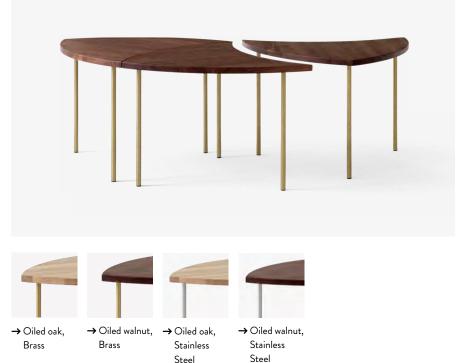

Wood inishes Oiled Oak Oiled Walnut

Leg inishes Brass or Stainelss Steel

Stock items

Oiled Oak w. Brass Oiled Walnut w. Brass Oiled Oak w. Stainless Steel Oiled Walnut w. Stainless Steel