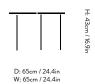

Gliders Plastic gliders installed as standard.

Dimensions H:43cm / 16.9in, W:65cm / 24.4in, D: 65cm / 24.4in

Packaging dimensions H:79cm / 31.1in, W:71cm / 28.0in, D:5cm / 2.0in

Colli quantity 1 pc

Weight Product: 4 kg / Incl. packaging: 5.5 kg