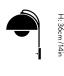

#### Product category

Wall lamp

#### Material

Lacquered metal with fabric cord.

Ø: 23cm/9.1in, H: 36cm/14in