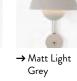

#### → Stock items

Matt White, Matt Light Grey, Matt Black, Grey Beige, Mustard, Vermilion Red, Signal Green, Chrome-plated.

Due to variation in material, a slight tone difference may occur.