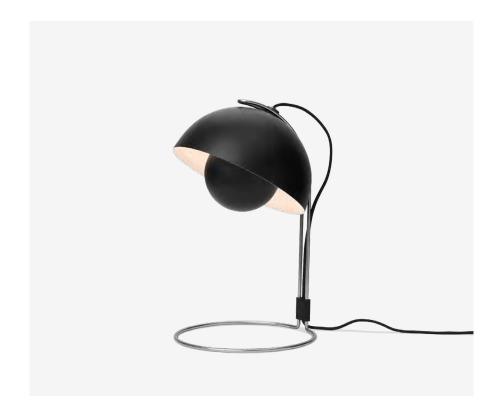

Flowerpot VP4
Verner Panton
1968

## Flowerpot $^{\mathsf{VP4}}$ Verner Panton 1968

#### Product category

Table Lamp

#### Material

Lacquered steel with 2 meter clear PVC cord.

#### **Production process**

The two shades are made from deep drawn metal.