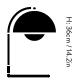

Flowerpot VP4
Verner Panton
1968

# **VERSO**





## Flowerpot $^{\mathsf{VP4}}$ Verner Panton 1968

#### Product category

Table Lamp

#### Environment

Indoor

#### Material

Lacquered steel with 2 meter clear PVC cord.

#### **Production process**

The two shades are made from deep drawn metal.

#### Dimensions

Shade: Ø:23cm/9.1in, H: 35.9cm/14.1in

#### Packaging dimensions

H:38.5cm / 15.2in, W:23.0cm / 9.1in, D:23.5cm / 9.3in

#### Colli quantity

1 рс

#### Weight

Product: 1.23 kg. / Incl. packaging: 1.59 kg

220-240V - 50Hz

#### Light source

E27 Max 40 Watt. Bulb is not included.

#### Certifications

CE, IP20, Class II

#### 200cm/78.7in

Cord lenght

#### **Cleaning Instructions**

Clean with soft dry cloth. Always switch off the electricity supply before cleaning.

#### $\rightarrow$ Stock item

Matt Black

Matt White

 $