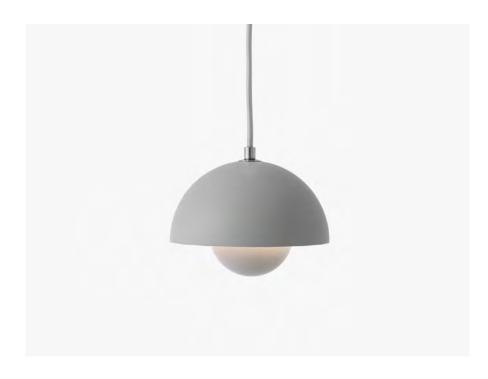

Flowerpot VP10
Verner Panton
1968

# Flowerpot VP10 Verner Panton 1968

### Product description

Pendant

### Material

Lacquered steel with fabric cord.

## **Production process**

The two shades are made from spun steel.