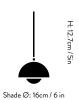

Flowerpot VP10
Verner Panton
1968

# **VERSO**





# Flowerpot VP10 Verner Panton 1968

### Product description

Pendant

### Environment

Indoor

### Material

Lacquered steel with fabric cord.

## **Production process**

The two shades are made from spun steel.

### **Dimensions**

Ø: 16cm/6in, H: 12.7cm/5in

### Packaging dimensions

H: 20.5cm/8in, W: 20.5cm/8in, D: 15.7cm/6in

# Colli quantity

2 pcs

# Weight

Product: 0.55 kg / Incl. packaging: 1 kg.

**Voltage** 220-240V - 50Hz.

## Light source

G9 max 5W LED. Bulb is not included.

# Certifications



# Canopy

Included

# Cord lenght

300cm/118.1in

# Country of origin

PRC

# **Cleaning Instructions**

Clean with soft dry cloth. Always switch off the electricity supply before cleaning.

### → Stock item

Cobalt Blue, Swim Blue, Dark Plum, Grey Beige, Vermilion Red, Mustard, Ta