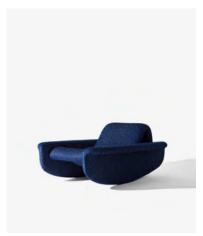

## Canoa Lounge Chair, 2022

Canoa ("canoe" in Portuguese) is a rocking armchair that rocks like the sea and evokes the feeling of being on the water. Its design is curved and sinuous, and its seat has a cozy angle, where the body lies almost lying down, relaxed and drifting. Being completely upholstered, the softness is extreme and guarantees comfort. The height allows the coming and going and the feet, close to the ground, give firmness to the rhythm — like two oars, they give fluidity or pause to rest. There is, also, calmness in the waters. The upholstery is covered by WE-KNIT® fabric — 3D fabric made from recycled PET bottles collected from the oceans.