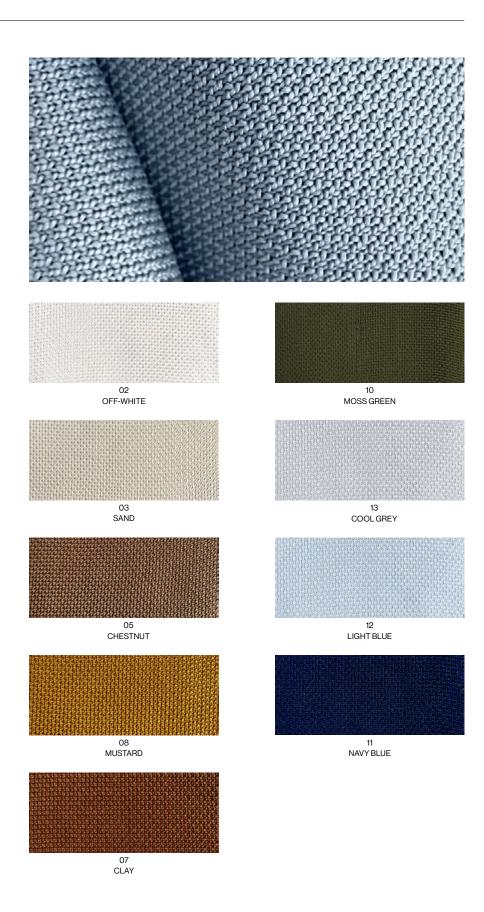

PRODUCT TYPE: Lounge Chair

**ENVIRONMENT: Indoor** 

MATERIALS: Steel, Wood, Upholstery

DIMENSIONS
W: 95cm / 35½"
D: 140cm / 55"
H: 58cm / 22¾"
Seat height: 36cm / 14"

neт weight 28,5kg / 63 lbs

COLORS
Check below for exclusive
WE—KNIT® coverings for WENTZ
upholstered products.