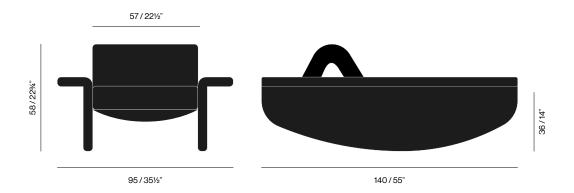

PRODUCT TYPE: Lounge Chair

**ENVIRONMENT: Indoor** 

MATERIALS: Steel, Wood, Upholstery

DIMENSIONS
W: 95cm / 35½"
D: 140cm / 55"
H: 58cm / 22¾"
Seat height: 36cm / 14"

neт weight 28,5kg / 63 lbs

COLORS
Check below for exclusive
WE—KNIT® coverings for WENTZ
upholstered products.