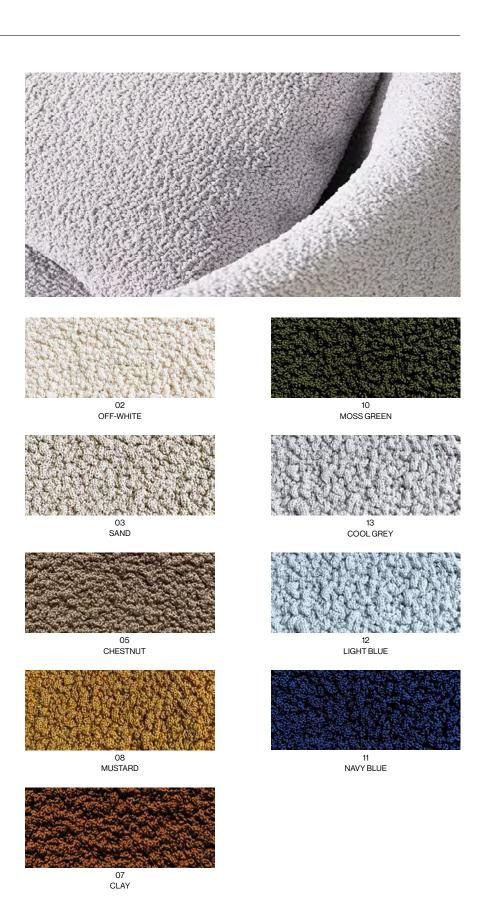

CERTIFICATES
US California Tech. Bull. 117

packaging 100 x 145 x 65cm / 39" x 57" x 26"

GROSS WEIGHT 31,5kg / 70 lbs

CA01 CANOA LOUNGE CHAIR

WE-KNIT® 004

COMPOSITION 100% Recycled PET

ABRASION RESISTANCE 100.000 Martindale Mesh wire pulling: 4 (ISO 1-5) Colorfastness: 5 (ISO 1-5)

LIGHT RESISTANCE Lightfastness: 5 (ISO 1-5)

FLAME RESISTANCE US California Tech. Bull. 117

JACQUARD WHITE

02 JACQUARD OFF WHITE

04 JACQUAR GREY

14 JACQUARD CARAMEL

10 JACQUARD MOSS GREEN

06 JACQUARD CLAY

11 JACQUARD NAVY BLUE

WE-KNIT®003

COMPOSITION 100% Recycled PET

ABRASION RESISTANCE 100.000 Martindale Mesh wire pulling: 4 (ISO 1–5) Colorfastness: 5 (ISO 1–5)

LIGHT RESISTANCE Lightfastness: 5 (ISO 1-5)