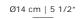

### PRODUCT DATA

| Design         | Anatomy Design. 2010                                                                             |
|----------------|--------------------------------------------------------------------------------------------------|
| Product type   | Floor lamp                                                                                       |
| Environment    | Indoor                                                                                           |
| Materials      | Lamp head and stem in steel/alu<br>with powder coating, base in<br>aluminium with powder coating |
| Cord           | 3,5m black rubber cord with dimmer                                                               |
| Light source   | 6,1W 757 lm 3.000K LED CRI>90<br>(built-in) 40° reflector                                        |
| Power supply   | Switching 230V/110V (included)<br>EU/UK/AU/US/JP/CN plugs included                               |
| Certifications | CE, UL                                                                                           |
|                |                                                                                                  |