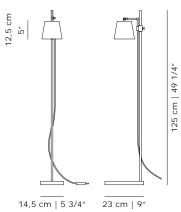

### PRODUCT DATA

| Design         | Anatomy Design. 2010                                                                             |
|----------------|--------------------------------------------------------------------------------------------------|
| Product type   | Floor lamp                                                                                       |
| Environment    | Indoor                                                                                           |
| Materials      | Lamp head and stem in steel/alu<br>with powder coating, base in<br>aluminium with powder coating |
| Cord           | 3,5m black rubber cord with dimmer                                                               |
| Light source   | 6,1W 757 lm 3.000K LED CRI>90<br>(built-in) 40° reflector                                        |
| Power supply   | Switching 230V/110V (included)<br>EU/UK/AU/US/JP/CN plugs included                               |
| Certifications | CE, UL                                                                                           |
|                |                                                                                                  |