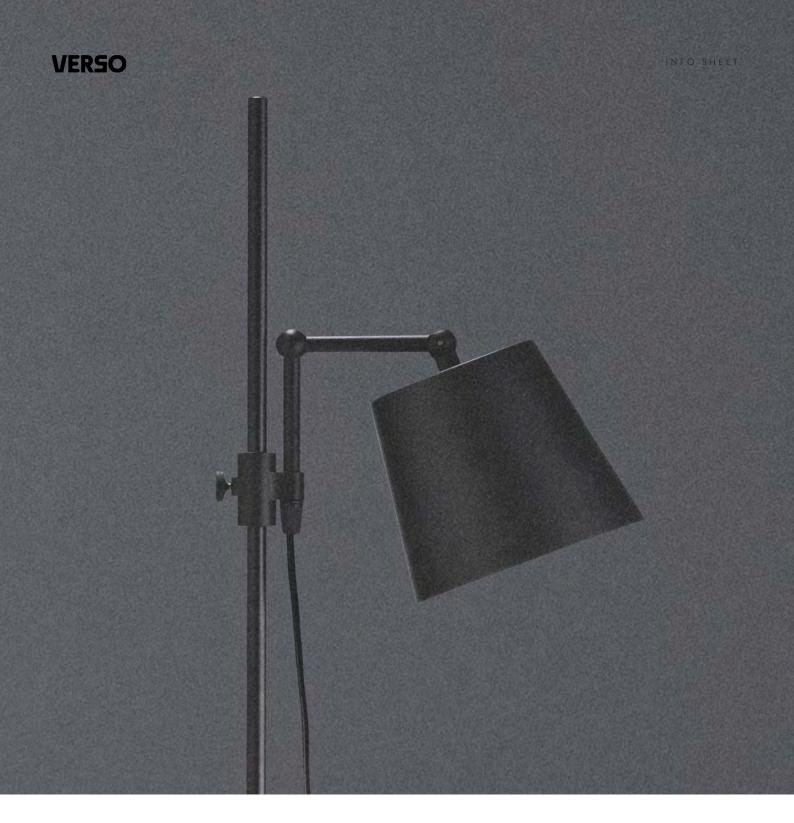

Inspired by her parents' pharmaceutical work and their old lab equipment, Andrea Kleinloog from Anatomy Design designed the Lab Light mixing steel, brass and porcelain.

This brought on a desire to make a lamp with a younger feel. Base, lampshade, and rotating arm—all in painted aluminium.

### ARTICLE CODES

201417 Steel Lab Light floor, black

Founded on rebellious curiosity and a passion for the unique, Karakter is a bit out of the ordinary. Rooted in the proud Danish design tradition, but always maintaining an international outlook, Karakter presents a striking portfolio of furniture, lighting and objects from designers who have already written the history of design to those who are aspiring to write the future. All designers collaborating with Karakter are curated for their ideas and creativity and shared by all of them is an inspiring level of curiosity and an uncompromising take on their work.