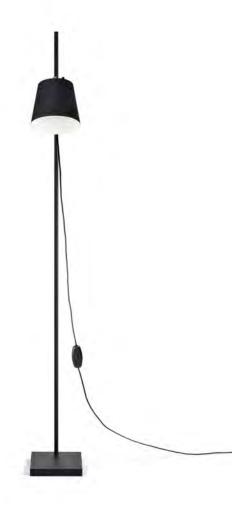

Steel Lab Light floor
Design Anatomy Design
Year 2010

Inspired by her parents' pharmaceutical work and their old lab equipment, Andrea Kleinloog from Anatomy Design designed the Lab Light mixing steel, brass and porcelain.

This brought on a desire to make a lamp with a younger feel. Base, lampshade, and rotating arm—all in painted aluminium.

### PRODUCT DATA

| Design         | Anatomy Design. 2010                                                                             |
|----------------|--------------------------------------------------------------------------------------------------|
| Product type   | Floor lamp                                                                                       |
| Environment    | Indoor                                                                                           |
| Materials      | Lamp head and stem in steel/alu<br>with powder coating, base in<br>aluminium with powder coating |
| Cord           | 3,5m black rubber cord with dimmer                                                               |
| Light source   | 6,1W 757 lm 3.000K LED CRI>90<br>(built-in) 40° reflector                                        |
| Power supply   | Switching 230V/110V (included)<br>EU/UK/AU/US/JP/CN plugs included                               |
| Certifications | CE, UL                                                                                           |
|                |                                                                                                  |