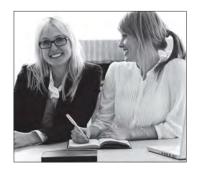

Inspired by her parents' pharmaceutical work and their old lab equipment, Andrea Kleinloog from Anatomy Design designed the Lab Light mixing steel, brass and porcelain.

This brought on a desire to make a lamp with a younger feel. Base, lampshade, and rotating arm—all in painted aluminium.

### PRODUCT DATA

| Design         | Anatomy Design. 2010                                                                             |
|----------------|--------------------------------------------------------------------------------------------------|
| Product type   | Floor lamp                                                                                       |
| Environment    | Indoor                                                                                           |
| Materials      | Lamp head and stem in steel/alu<br>with powder coating, base in<br>aluminium with powder coating |
| Cord           | 3,5m black rubber cord with dimmer                                                               |
| Light source   | 6,1W 757 lm 3.000K LED CRI>90<br>(built-in) 40° reflector                                        |
| Power supply   | Switching 230V/110V (included)<br>EU/UK/AU/US/JP/CN plugs included                               |
| Certifications | CE, UL                                                                                           |
|                |                                                                                                  |