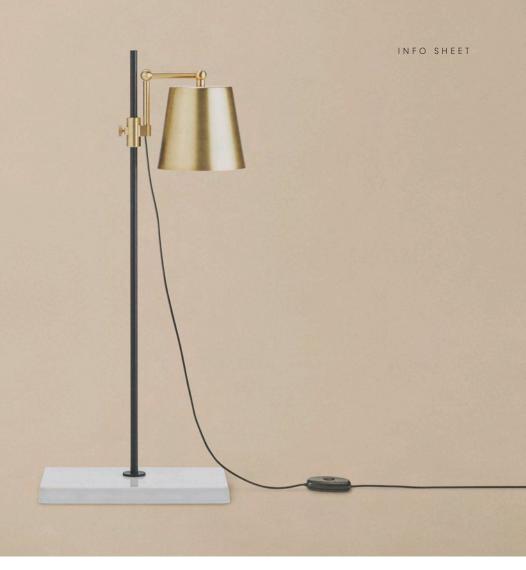

The Lab Light design came about from a genuine fascination with laboratory equipment and with all those fantastic clamps and levers — the perfect place to start designing a multi-functional lamp.

The base is porcelain, the stem is painted steel, and the lampshade and rotating arm is brass.

## PRODUCT DATA

| Design         | Anatomy Design. 2010                                                                                               |
|----------------|--------------------------------------------------------------------------------------------------------------------|
| Product type   | Table lamp                                                                                                         |
| Environment    | Indoor                                                                                                             |
| Materials      | Lamp head in brushed brass with<br>clear lacquer, stem in steel with<br>powder coating, base in white<br>porcelain |
| Cord           | 3,5m black rubber cord with dimmer                                                                                 |
| Light source   | 6,1W 757 lm 3.000K LED CRI>90<br>(built-in) 40° reflector                                                          |
| Power supply   | Switching 230V/110V (included)<br>EU/UK/AU/US/JP/CN plugs included                                                 |
| Certifications | CE, UL                                                                                                             |
|                |                                                                                                                    |
| DELIVERY       |                                                                                                                    |
| Lead time      | Stock (if backorder: 20 weeks)                                                                                     |
|                |                                                                                                                    |