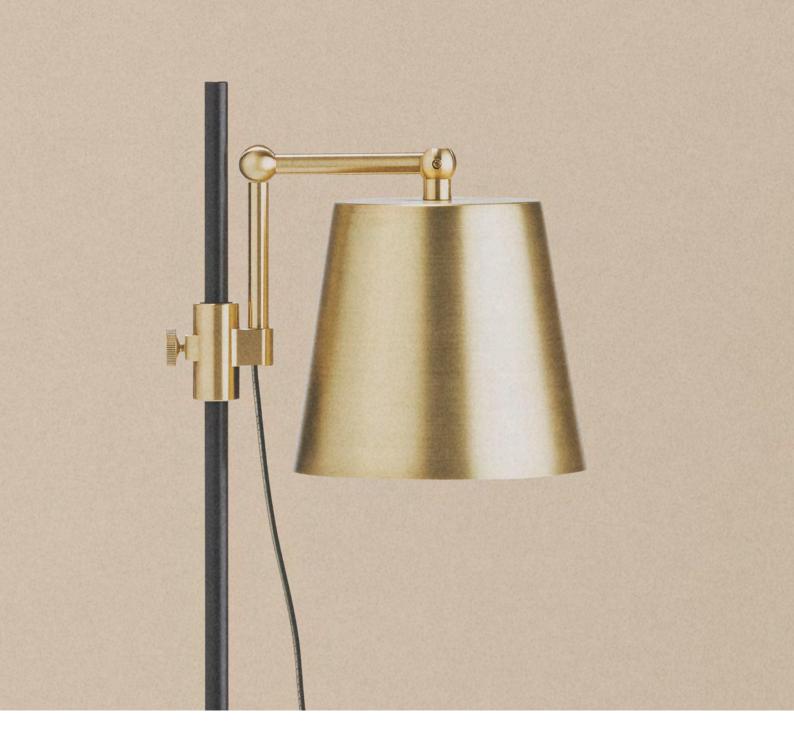

The Lab Light design came about from a genuine fascination with laboratory equipment and with all those fantastic clamps and levers — the perfect place to start designing a multi-functional lamp.

The base is porcelain, the stem is painted steel, and the lampshade and rotating arm is brass.

## PRODUCT DATA

| Design         | Anatomy Design. 2010                                                                                               |
|----------------|--------------------------------------------------------------------------------------------------------------------|
| Product type   | Table lamp                                                                                                         |
| Environment    | Indoor                                                                                                             |
| Materials      | Lamp head in brushed brass with<br>clear lacquer, stem in steel with<br>powder coating, base in white<br>porcelain |
| Cord           | 3,5m black rubber cord with dimmer                                                                                 |
| Light source   | 6,1W 757 lm 3.000K LED CRI>90<br>(built-in) 40° reflector                                                          |
| Power supply   | Switching 230V/110V (included)<br>EU/UK/AU/US/JP/CN plugs included                                                 |
| Certifications | CE, UL                                                                                                             |
|                |                                                                                                                    |
| DELIVERY       |                                                                                                                    |
| Lead time      | Stock (if backorder: 20 weeks)                                                                                     |
|                |                                                                                                                    |