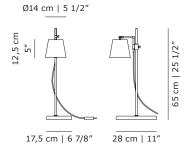

## PRODUCT DATA

| Design         | Anatomy Design. 2010                                                                                               |
|----------------|--------------------------------------------------------------------------------------------------------------------|
| Product type   | Table lamp                                                                                                         |
| Environment    | Indoor                                                                                                             |
| Materials      | Lamp head in brushed brass with<br>clear lacquer, stem in steel with<br>powder coating, base in white<br>porcelain |
| Cord           | 3,5m black rubber cord with dimmer                                                                                 |
| Light source   | 6,1W 757 lm 3.000K LED CRI>90<br>(built-in) 40° reflector                                                          |
| Power supply   | Switching 230V/110V (included)<br>EU/UK/AU/US/JP/CN plugs included                                                 |
| Certifications | CE, UL                                                                                                             |
|                |                                                                                                                    |
| DELIVERY       |                                                                                                                    |
| Lead time      | Stock (if backorder: 20 weeks)                                                                                     |
|                |                                                                                                                    |