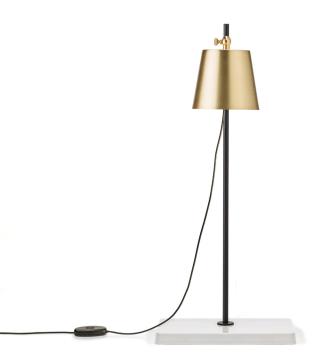

The Lab Light design came about from a genuine fascination with laboratory equipment and with all those fantastic clamps and levers — the perfect place to start designing a multi-functional lamp.

The base is porcelain, the stem is painted steel, and the lampshade and rotating arm is brass.

## PRODUCT DATA

| Design         | Anatomy Design. 2010                                                                                               |
|----------------|--------------------------------------------------------------------------------------------------------------------|
| Product type   | Table lamp                                                                                                         |
| Environment    | Indoor                                                                                                             |
| Materials      | Lamp head in brushed brass with<br>clear lacquer, stem in steel with<br>powder coating, base in white<br>porcelain |
| Cord           | 3,5m black rubber cord with dimmer                                                                                 |
| Light source   | 6,1W 757 lm 3.000K LED CRI>90<br>(built-in) 40° reflector                                                          |
| Power supply   | Switching 230V/110V (included)<br>EU/UK/AU/US/JP/CN plugs included                                                 |
| Certifications | CE, UL                                                                                                             |
|                |                                                                                                                    |
| DELIVERY       |                                                                                                                    |
| Lead time      | Stock (if backorder: 20 weeks)                                                                                     |
|                |                                                                                                                    |