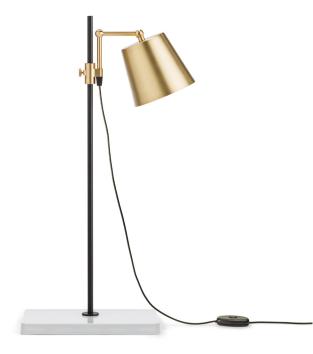

The Lab Light design came about from a genuine fascination with laboratory equipment and with all those fantastic clamps and levers — the perfect place to start designing a multi-functional lamp.

The base is porcelain, the stem is painted steel, and the lampshade and rotating arm is brass.

## PRODUCT DATA

| Design         | Anatomy Design. 2010                                                                                               |
|----------------|--------------------------------------------------------------------------------------------------------------------|
| Product type   | Table lamp                                                                                                         |
| Environment    | Indoor                                                                                                             |
| Materials      | Lamp head in brushed brass with<br>clear lacquer, stem in steel with<br>powder coating, base in white<br>porcelain |
| Cord           | 3,5m black rubber cord with dimmer                                                                                 |
| Light source   | 6,1W 757 lm 3.000K LED CRI>90<br>(built-in) 40° reflector                                                          |
| Power supply   | Switching 230V/110V (included)<br>EU/UK/AU/US/JP/CN plugs included                                                 |
| Certifications | CE, UL                                                                                                             |
|                |                                                                                                                    |
| DELIVERY       |                                                                                                                    |
| Lead time      | Stock (if backorder: 20 weeks)                                                                                     |
|                |                                                                                                                    |