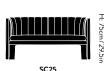

### Related products

SC25 W: 150cm / 59.1in, D: 65cm / 25.6in Seating H: 42cm / 16.5in

**SC26** W: 185cm/72.8in, D: 65cm/25.6in Seating H: 42cm/16.5in