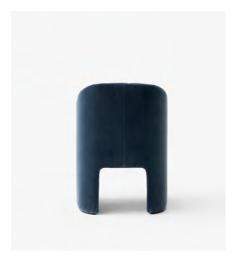

Loafer SC24
by Space Copenhagen
2019

## Loafer SC24 by Space Copenhagen 2019

#### **Dimensions**

D: 57cm/22.4in, W: 59cm/23.2in, H: 79cm/31.1in, Seat H: 49cm/19.3in, Seating D: 44cm / 17.3in.