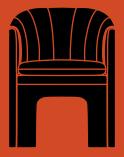

Loafer SC24
by Space Copenhagen
2019

## Loafer SC24 by Space Copenhagen 2019

#### **Dimensions**

D: 57cm/22.4in, W: 59cm/23.2in, H: 79cm/31.1in, Seat H: 49cm/19.3in, Seating D: 44cm / 17.3in.