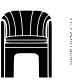

### Related products

SC25 W: 150cm / 59.1in, D: 65cm / 25.6in Seating H: 42cm / 16.5in

**SC26** W: 185cm/72.8in, D: 65cm/25.6in Seating H: 42cm/16.5in