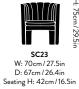

### Related products

SC25 W: 150cm / 59.1in, D: 65cm / 25.6in Seating H: 42cm / 16.5in

**SC26** W: 185cm/72.8in, D: 65cm/25.6in Seating H: 42cm/16.5in