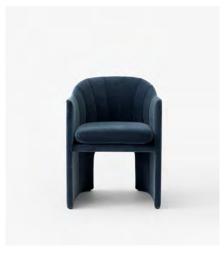

Loafer SC24
by Space Copenhagen
2019

## Loafer SC24 by Space Copenhagen 2019

#### **Dimensions**

D: 57cm/22.4in, W: 59cm/23.2in, H: 79cm/31.1in, Seat H: 49cm/19.3in, Seating D: 44cm / 17.3in.