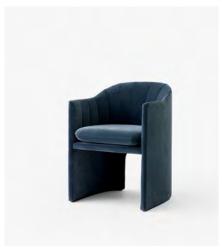

## Loafer SC24 by Space Copenhagen 2019

#### Material

Steel, wood, HR foam, polyester wadding, fabric upholstery.

#### **Dimensions**

D: 57cm/22.4in, W: 59cm/23.2in, H: 79cm/31.1in, Seat H: 49cm/19.3in, Seating D: 44cm / 17.3in.