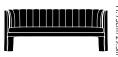

### Related products

SC25 W: 150cm / 59.1in, D: 65cm / 25.6in Seating H: 42cm / 16.5in

**SC26** W: 185cm/72.8in, D: 65cm/25.6in Seating H: 42cm/16.5in