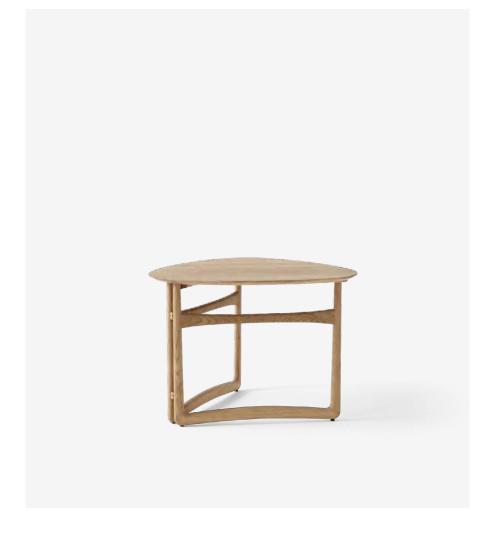

Drop Leaf HM5 Hvidt & Mølgaard 1956

# Drop Leaf $^{\rm HM5}$ Hvidt & Mølgaard 1957

# Product category

Coffee table

### Material

Solid wood & brass