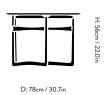

#### Dimensions

H: 56cm/22.0in, W: 80cm/31.5in, D:78cm/30.7in

Packaging dimensions H: 15cm/5.9in, W: 85cm/33.5in, D: 86cm/33.9in