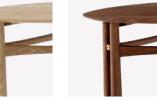

# Drop Leaf $^{\rm HM5}$ Hvidt & Mølgaard 1957

### Material

Solid wood & brass

## Wood inishes

Oiled oak or walnut.