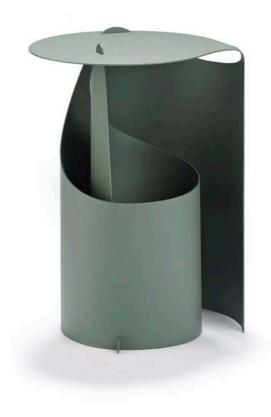

A single sheet of steel rolled in one smooth motion into a self-supporting construction. Aldo Bakker's exquisite sense of merging colour, material and form has come into play to create an occasional table with an effortlessly sculptural appeal.