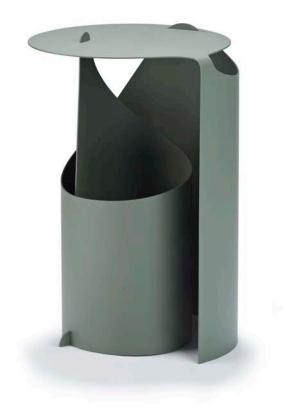

A single sheet of steel rolled in one smooth motion into a self-supporting construction. Aldo Bakker's exquisite sense of merging colour, material and form has come into play to create an occasional table with an effortlessly sculptural appeal.